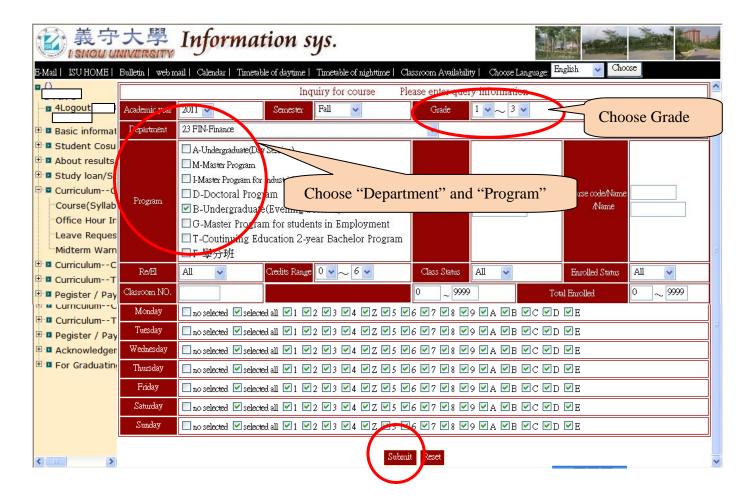

| 義守大學 Informat                                                                                                                                                                                                               | ion sys.                                               |                                                                                                                                                                                       |  |  |  |  |  |  |  |
|-----------------------------------------------------------------------------------------------------------------------------------------------------------------------------------------------------------------------------|--------------------------------------------------------|---------------------------------------------------------------------------------------------------------------------------------------------------------------------------------------|--|--|--|--|--|--|--|
| E-Mail   ISUHOME   Bulletin   web mail   Calendar   Timetable of daytime   Timetable of nighttime   Classroom Availability   Choose Language: English 🔽 Choose                                                              |                                                        |                                                                                                                                                                                       |  |  |  |  |  |  |  |
|                                                                                                                                                                                                                             | Bulletin<br>(1)<br>k on the "Course(Syllabus) Inquiry" | Understand the<br>importance of keeping<br>promises.<br>必須知道信守承諾的重<br>妻。<br>More<br>System document<br>ion can to click link<br>balow to read the                                     |  |  |  |  |  |  |  |
| Conce Hour Inquiry Leave Request and Absenteeism Inquiry Midterm Warning Inquiry D CurriculumCourse ADD/Drop and Withdrawal D CurriculumTeaching Survey P gister / Payment Acknowledgement the course credit For Graduating |                                                        | system function<br>formant<br>left_Logout<br>Basic information<br>Made an application<br>for to change student<br>status record<br>Inquiry for the<br>change student status<br>record |  |  |  |  |  |  |  |