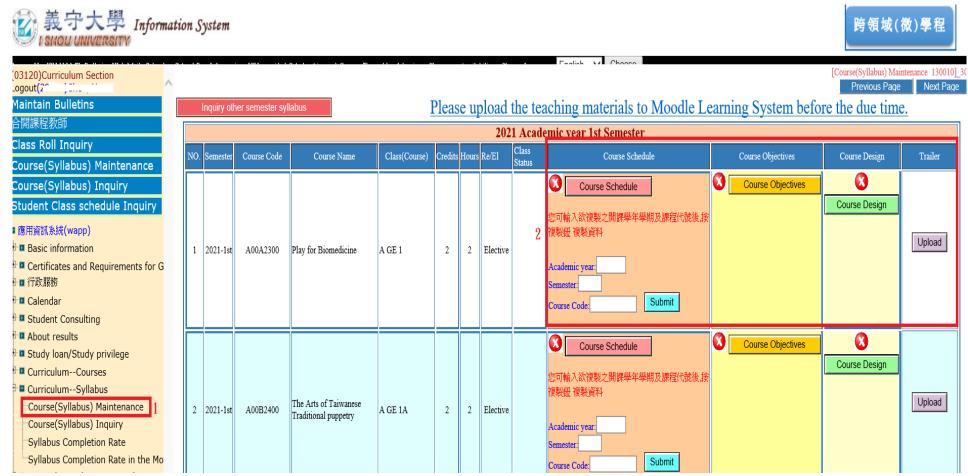

— ` 1.ISU Information System→ Curriculum--Syllabus→ Course (Syllabus) Maintenance ∘ 2.Please click 【Course Schedule】 【Course Objectives】 【Course Design】 【Upload】 respectively to enter the page.

儲存submit