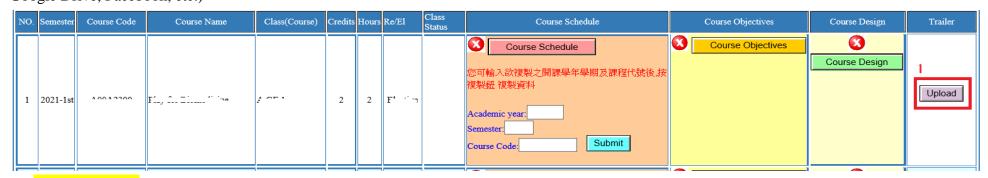

— ` 1.ISU Information System→ Curriculum--Syllabus→ Course (Syllabus) Maintenance ∘ 2.Please click 【Course Schedule】 【Course Objectives】 【Course Design】 【Upload】 respectively to enter the page.

儲存submit