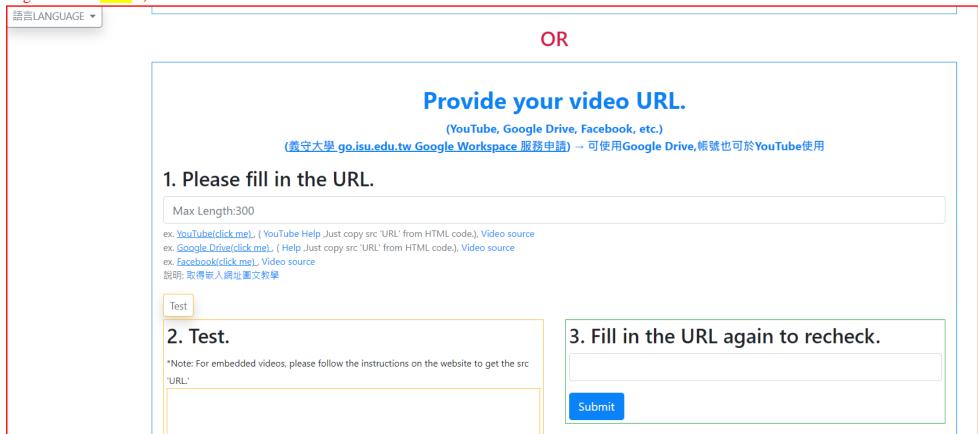

B. Provide your video URL (YouTube, Google Drive, Facebook, etc.) (Note: For embedded videos, please follow the instructions on the website to get the src "URL.")