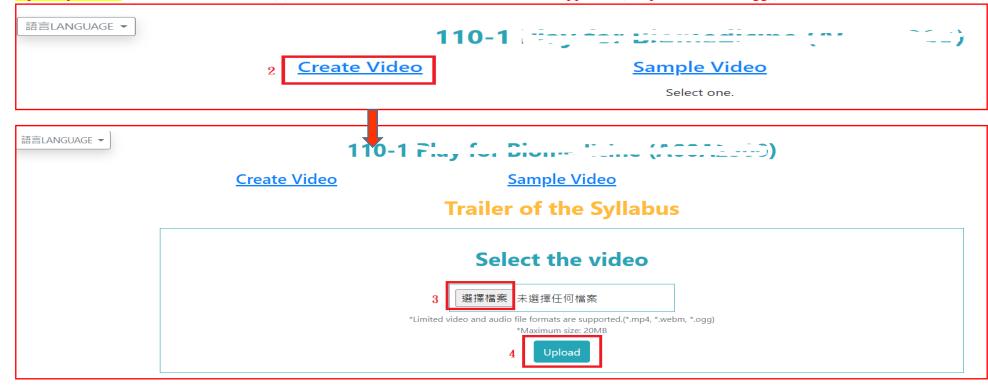

= `Trailer\_ Upload → How to upload (there are two ways): A. Upload your file (Maximum size: 20MB) B. Provide your video URL (YouTube, Google Drive, Facebook, etc.)

A. Upload your file (Maximum size: 20MB)(Limited video and audio file formats are supported.(\*.mp4, \*.webm, \*.ogg))